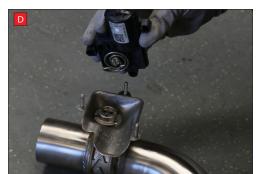

now be able to see the torsion spring (This must stay on the electronic valve motor to work with Scorpion Exhaust).

B) Lift up the motor. You will

D) Now fit the O.E electronic valve motor ensuring the spring seats correctly to the lugs of the valve.