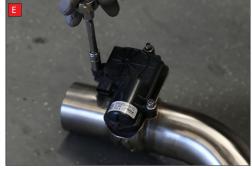

A) After you have removed O.E exhaust you will need to swap the valve motors to the Scorpion exhaust. Remove the 3 nuts (keep safe as you will need them to bolt the electronic valve motor to Scorpion Exhaust).

now be able to see the torsion spring (This must stay on the electronic valve motor to work with Scorpion Exhaust).

B) Lift up the motor. You will

D) Now fit the O.E electronic valve motor ensuring the spring seats correctly to the lugs of the valve.

E) Using the 3 O.E nuts secure in place.

Once happy with fitment of Scorpion Exhaust, fully tighten up all clamps and fixing and plug in the electronic valve motors.