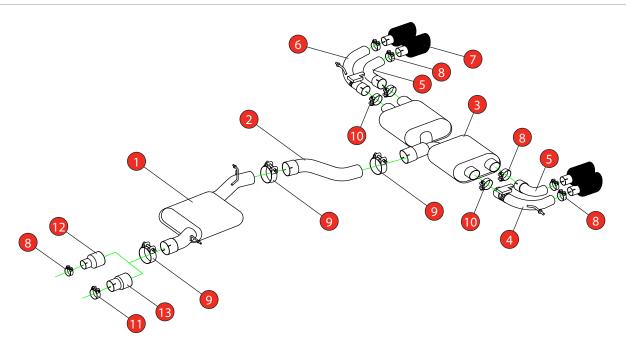

Estimated Fitting Time: 2 Hours

| NO.    | PART NO.   | DESCRIPTION                              | QTY |  |  |
|--------|------------|------------------------------------------|-----|--|--|
| 1      | 763VW      | Resonated Centre Section                 | 1   |  |  |
| 2      | 765VW      | Link Pipe                                | 1   |  |  |
| 3      | 766VW      | Rear Silencer                            | 1   |  |  |
| 4      | 803VW      | L/H Valved Outer Trim Connecting Pipe    | 1   |  |  |
| 5      | 806VW      | L/H & R/H Inner Trim Connecting Pipe     | 2   |  |  |
| 6      | 805VW      | R/H Valved Outer Trim Connecting Pipe    | 1   |  |  |
| 7      | Z023.10153 | Black Ceramic Coated Ø114mm Daytona Trim | 4   |  |  |
| Fit Ki | Fit Kit    |                                          |     |  |  |
| 8      | Z016.10064 | 63-68mm Clamp                            | 7   |  |  |
| 9      | Z016.10069 | 79-85mm Clamp                            | 3   |  |  |
| 10     | Z016.10070 | 66mm H/D Clamp                           | 2   |  |  |
| 11     | Z016.10056 | 73-79mm Clamp                            | 1   |  |  |
| 12     | AD103      | Adaptor (USE TO FIT TO O.E DOWNPIPE)     | 1   |  |  |
| 13     | AD107      | Adaptor (USE TO FIT TO Ø76mm DOWNPIPE)   | 1   |  |  |