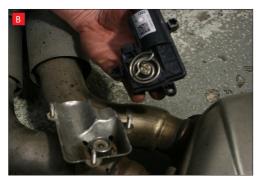

now be able to see the torsion spring (This must stay on the electronic valve motor to work with Scorpion Exhaust).

B) Lift up the motor. You will

D) Now fit the O.E electronic valve motor ensuring the spring seats correctly to the lugs of the valve.