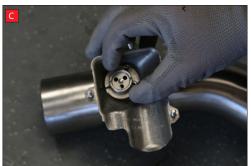

now be able to see the torsion spring (This must stay on the electronic valve motor to work with Scorpion Exhaust).

B) Lift up the motor. You will

D) Now fit the O.E electronic valve motor ensuring the spring seats correctly to the lugs of the valve.

E) Using the 3 O.E nuts secure in place.

Once happy with fitment of Scorpion Exhaust, fully tighten up all clamps and fixing and plug in the electronic valve motors.