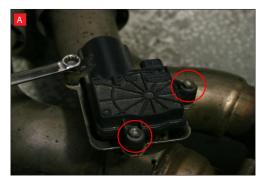

A) After you have removed O.E exhaust you will need to swap the valve motors to the Scorpion exhaust. Remove the 3 nuts (keep safe as you will need them to bolt the electronic valve motor to Scorpion Exhaust).