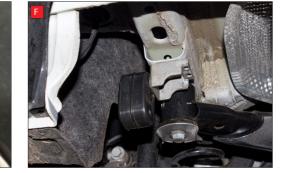

65C              |
|-------|------------------------------------------|----------|----------------------|
| Year  | 2021-Current                             | Fit Kits | 305FK                |
| Notes | Where not supplied use original fittings | Features | Pipe Diameter:- 80mm |





A) After you have removed O.E exhaust you will need to swap the valve motors to the Scorpion exhaust. Remove the 3 nuts (keep safe as you will need them to bolt the electronic valve motor to Scorpion Exhaust).





now be able to see the torsion spring (This must stay on the electronic valve motor to work with Scorpion Exhaust).

B) Lift up the motor. You will



D) Now fit the O.E electronic valve motor ensuring the spring seats correctly to the lugs of the valve.

E) Using the 3 O.E nuts secure in place.





Once happy with fitment of Scorpion Exhaust, fully tighten up all clamps and fixing and plug in the electronic valve motors.